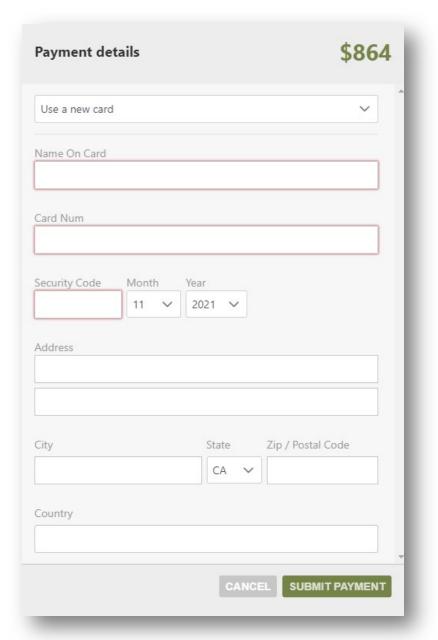

## Paying invoices

Once you select an invoice/invoices to pay, you will see a Payment details pop up screen, where you will enter your credit card and address payment information.