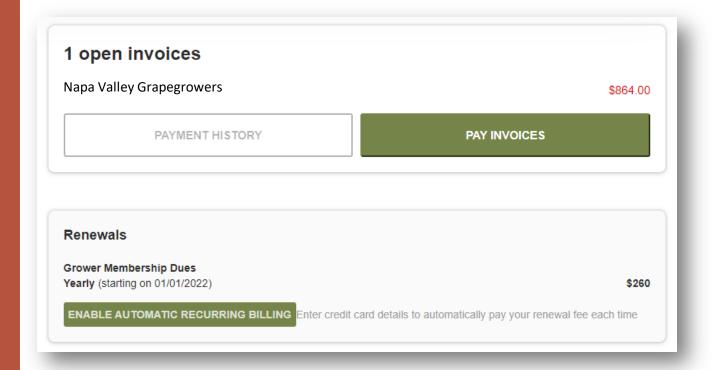

# View invoices & renewal information

From the Member Portal home page,

Main Contacts and Editors can view all
open invoices for their company
profiles as well as renewal information.

You can view Payment History and click to Pay Invoices, [as well as Enable Automatic Recurring Billing even if you don't have an open dues invoice]

#### Pay an open invoice

- Click Pay Open Invoices from top navigation menu or the Pay Invoices button on the right side of the home page.
- Main Contacts and Editors will see company invoices, other staff will view only invoices connected to their individual profile.
- Select any invoices you would like to pay by checking the box in the first column.
- To print an invoice, click on the Invoice Number link.

## Paying invoices

Once you select an invoice/invoices to pay, you will see a Payment details pop up screen, where you will enter your credit card and address payment information.