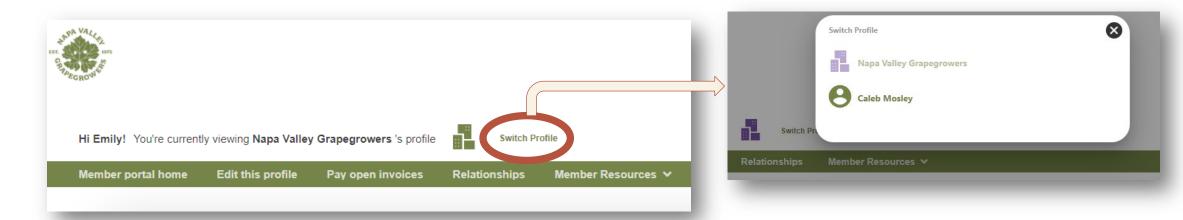

### **Switching profiles**

- If you are the Main Contact or an Editor of your company's membership, you will be able to easily switch the profile you are editing at any time from yourself to the company.
- Just be sure to save any edits before you switch to another profile!

This page allows you to update much of the information on your profile. If you are the **Main Contact or Editor** for your related company, you can click Switch Profile at any time to edit additional profiles.