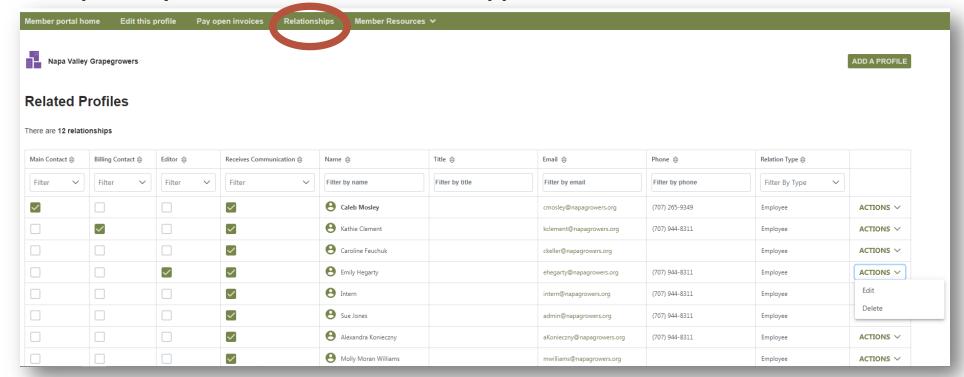

#### Relationships

- The Relationships menu item (and Related Profiles area of the home page) shows all profiles related to the profile you're editing.
- You can add new staff or relationships, as well as update existing relationships such as marking staff as former or marking new editors or main contacts for organizations.
- All updates you make are submitted for approval. Make sure to Save.

#### **Related Profiles**

Napa Valley Grapegrowers