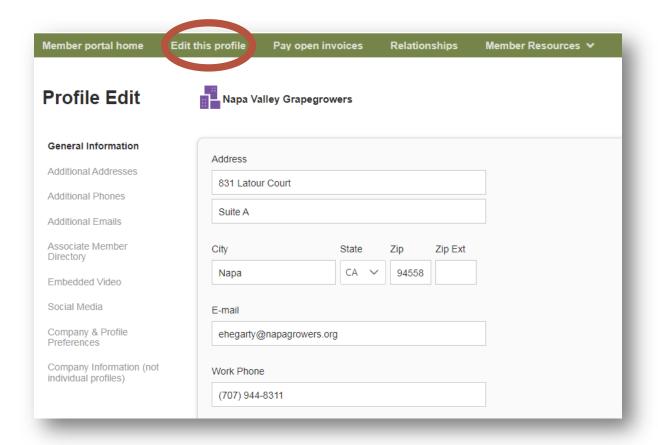

## Edit your profile

#### You can edit the following information for yourself:

- Name, address, and other basic contact information
- Company & Profile Preferences: interested programs

#### Main Contacts & Editors can edit the following information for the company:

- Name, address, and other basic contact information
- Social media accounts
- Associate Member Directory category, descriptions, keywords, and logo
- Company & Profile Preferences: certifications, and farming practices
- Company Information: acreage, varietals, brands, vineyard managers

This page allows you to update much of the information on your profile. If you are the **Main Contact or Editor** for your related company, you can click Switch Profile at any time to edit additional profiles.