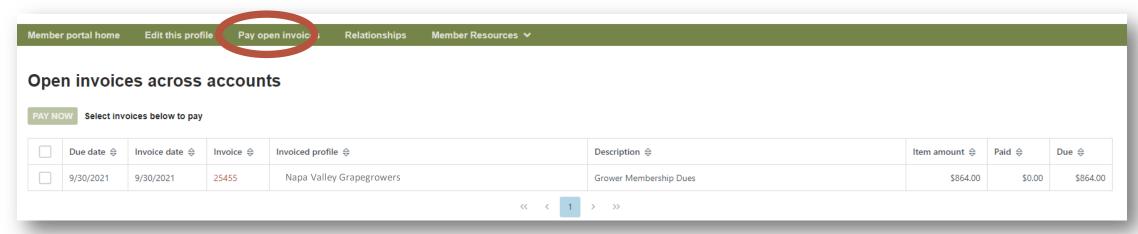

#### Pay an open invoice

- Click Pay Open Invoices from top navigation menu or the Pay Invoices button on the right side of the home page.
- Main Contacts and Editors will see company invoices, other staff will view only invoices connected to their individual profile.
- Select any invoices you would like to pay by checking the box in the first column.
- To print an invoice, click on the Invoice Number link.

## Paying invoices

Once you select an invoice/invoices to pay, you will see a Payment details pop up screen, where you will enter your credit card and address payment information.