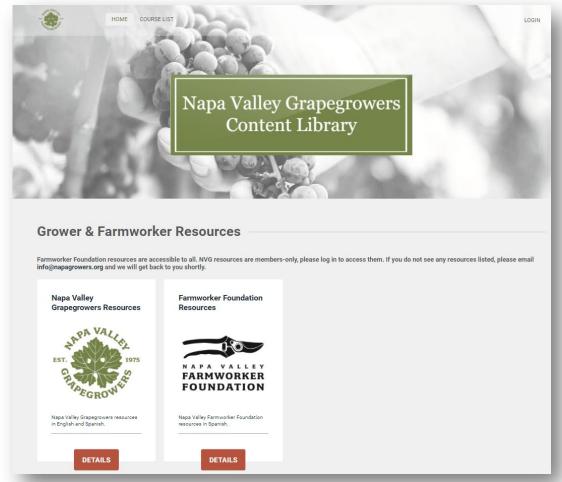

#### **Additional** resources

You can access members-only content under the Member Resources link in the top navigation menu, including:

- Tutorials on the Member Portal
- Member Feedback Form
- NVG's Content Library
- Napa Winegrape Market
- **Event Calendar**